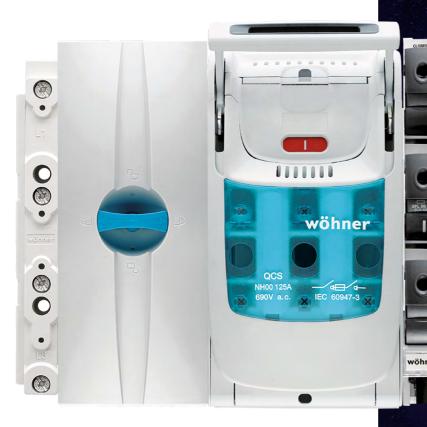

#### **QUADRON® ON THE CrossBoard®**

The QUADRON® CrossBoard NH fuse switch-disconnector size 000 can be connected directly to the global basic system CrossBoard®, which can be used up to 125 A. Installation is tool-free — it simply snaps into place with simultaneous connection. With the QUADRON®, the CrossBoard® can be safely fed with fuse protection.

#### **ALL ADVANTAGES AT A GLANCE**

- Connection at top/bottom
- əbiw mm 2.94 -
- For NH 000 fuses - Rated current 125 A
- Utilisation category AC-22B
- CrossBoard® - Compatible with these systems:

50Classic 30Compact