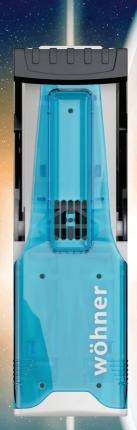

# THE SLIMMEST DISCONNECTOR IN THE WORLD

THE NEW QUADRON®

NH fuse switch-disconnector 000

QUADRON® CrossBoard

### MAXIMUM EFFICIENCY

The new QUADRON®.

Save space in your cabinet.

The optimised arrangement of the fuses and the user-friendly handle result in extremely compact dimensions of 49.5 × 163 × 85 mm (W×H×D). With a rated current of 125 A, this allows significant space savings in cabinets and consumer control units

The integration of new handle technology allows not only the standard isolation and parking functions but also simultaneous double-break extraction of all three fuse links from the fuse body in one smooth action. A padlock allows the NH fuse switch-disconnector to be protected against reconnection. In addition, the device can be lead-sealed