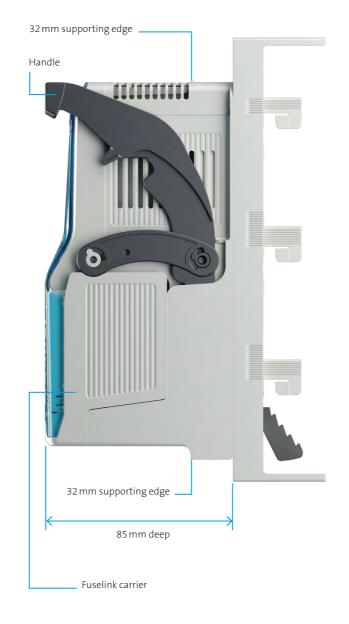

### MAXIMUM EFFICIENCY

The new QUADRON®.

Save space in your cabinet.

The optimised arrangement of the fuses and the user-friendly handle result in extremely compact dimensions of 49.5 × 163 × 85 mm (W×H×D). With a rated current of 125 A, this allows significant space savings in cabinets and consumer control units

The integration of new handle technology allows not only the standard isolation and parking functions but also simultaneous double-break extraction of all three fuse links from the fuse body in one smooth action. A padlock allows the NH fuse switch-disconnector to be protected against reconnection. In addition, the device can be lead-sealed

The QUADRON® can also be rotated by 180° to realize "bottom" or "top" connections. A terminal range from 2.5 mm² to 50 mm² for copper conductors is available for the connection terminals.

Width of a previous disconnector size 00