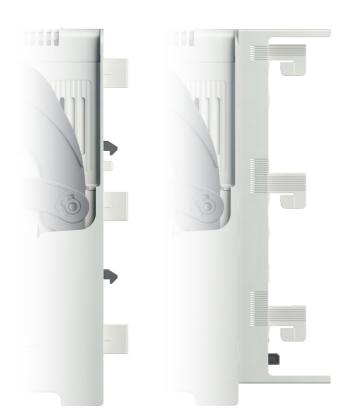

### QUADRON® 30Compact

The QUADRON® is available in three variants — CrossBoard®, 30Compact and 60Classic.

The common supporting edges required for use within housings are integrated directly into the device design or can be realised via attachable accessories.